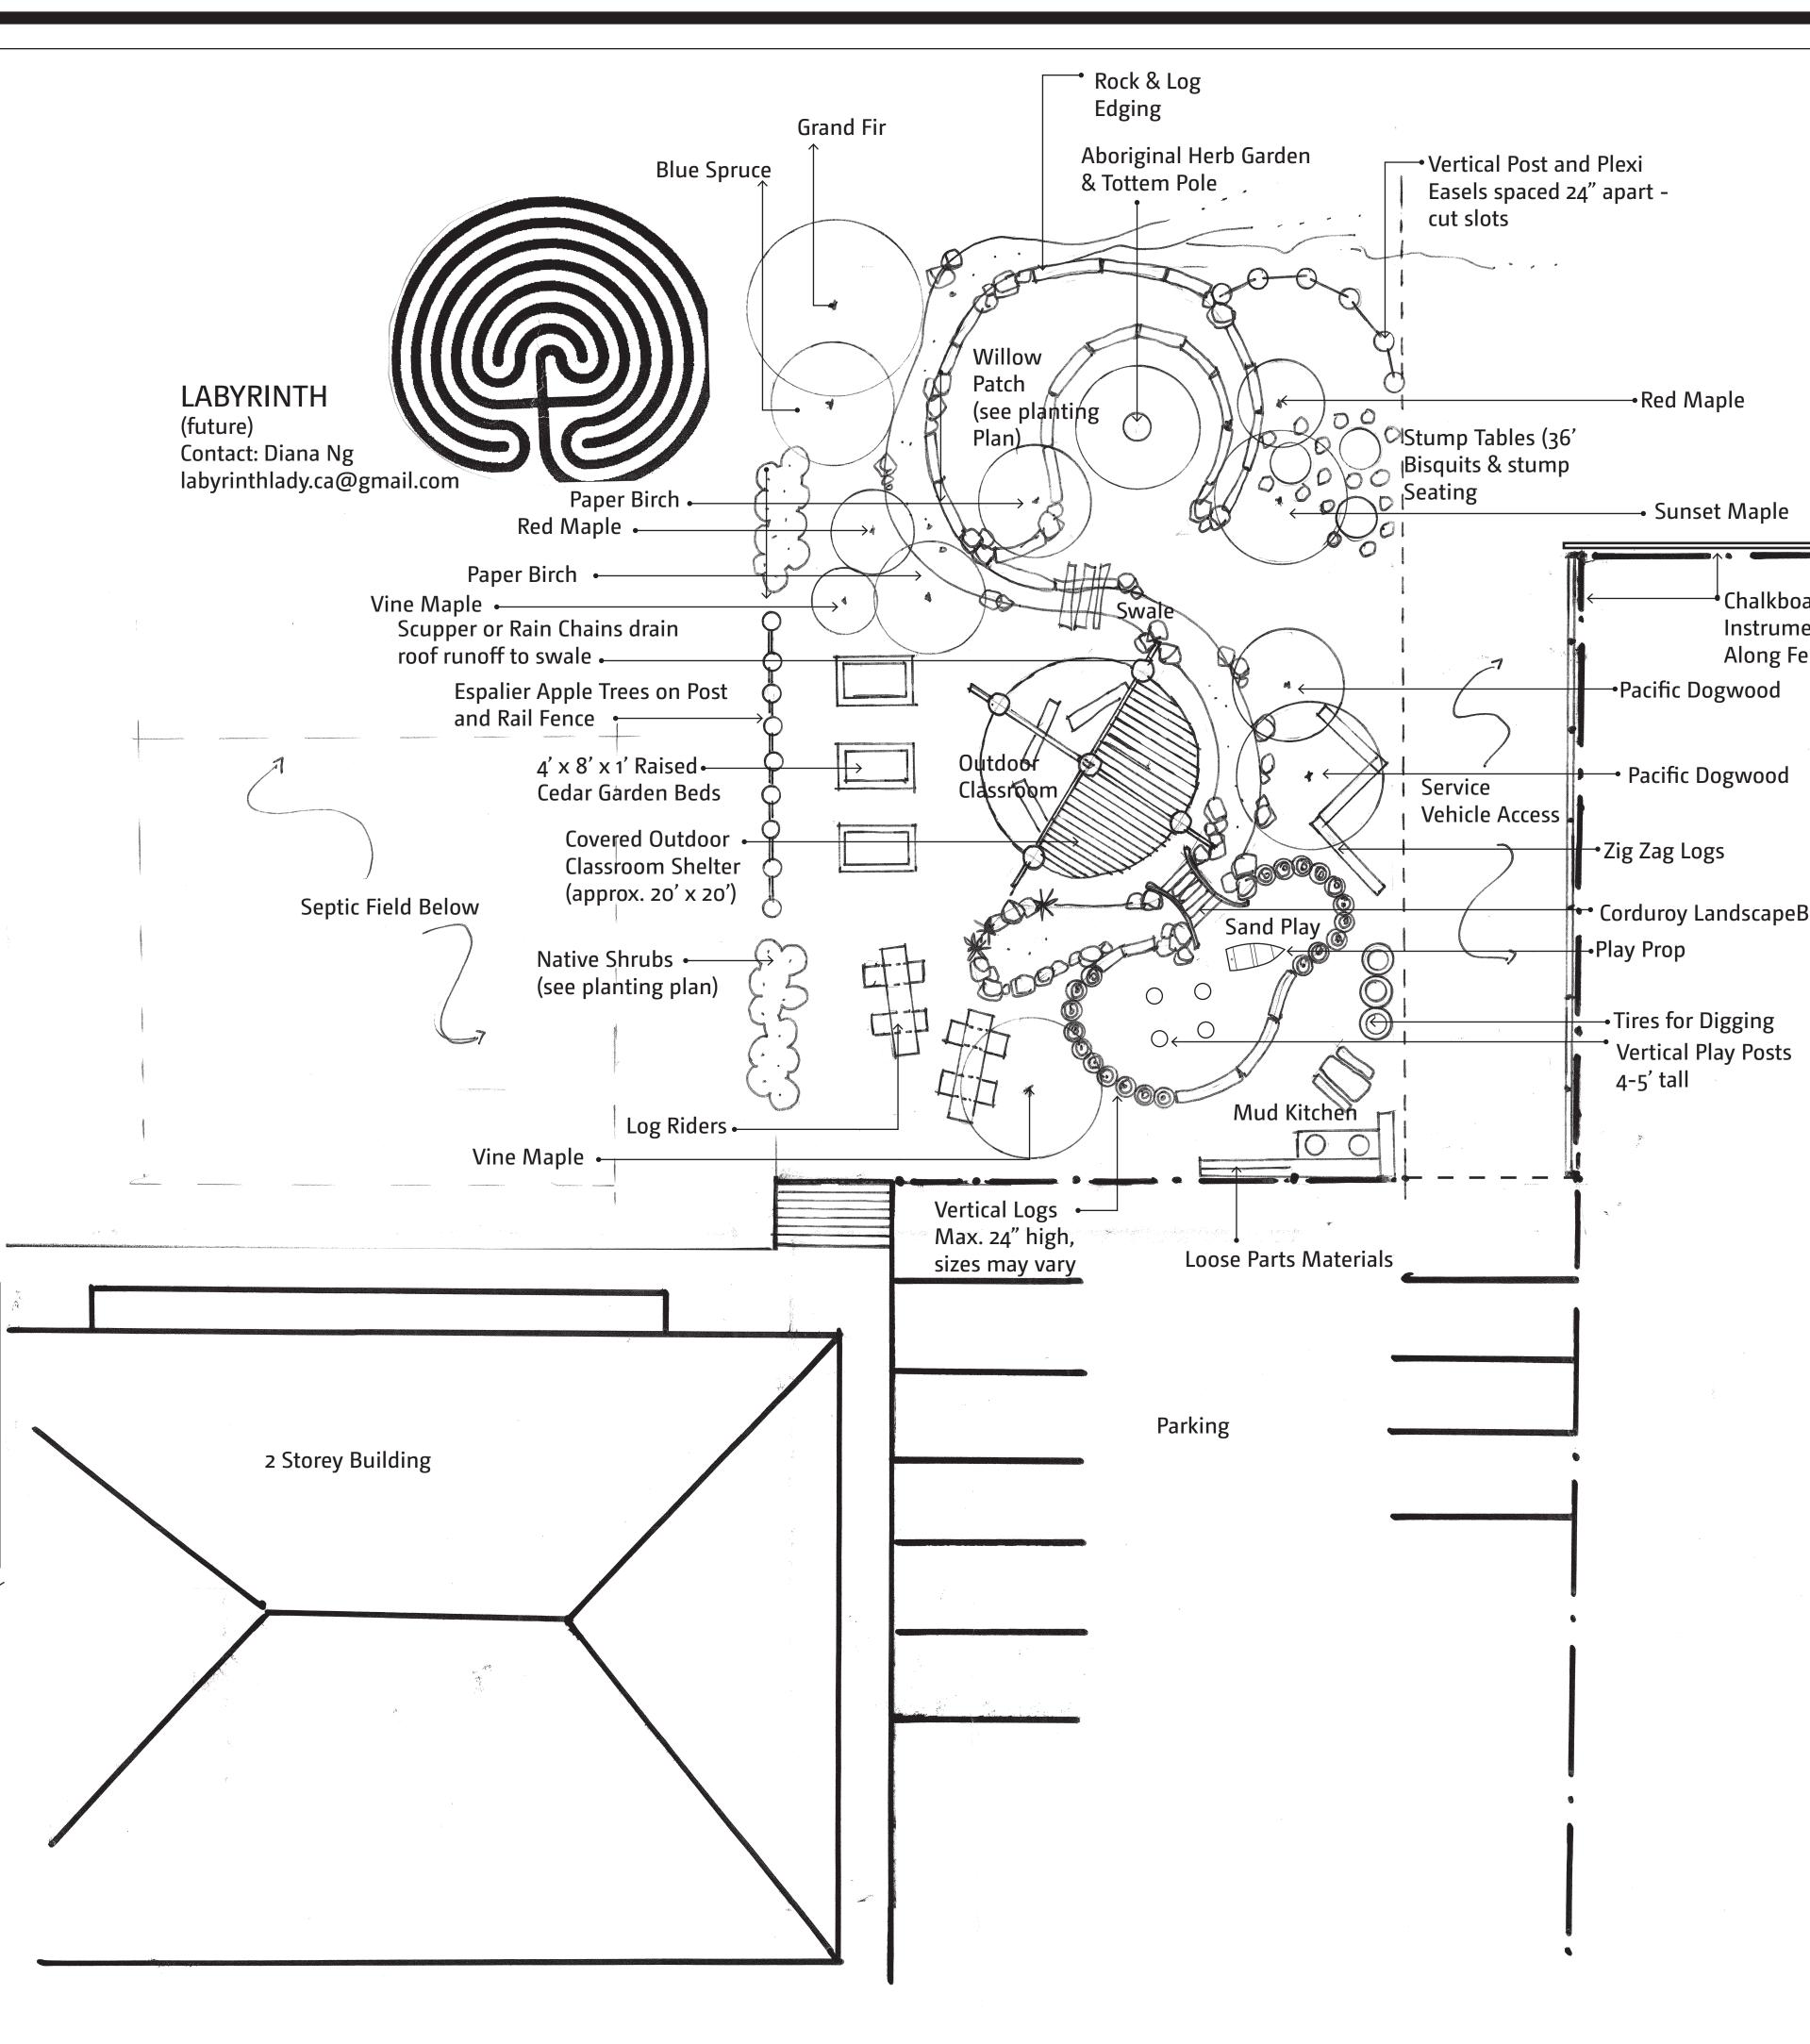

|                                         | SCHOOL NAME AND PROJECT                                                                                                                |
|-----------------------------------------|----------------------------------------------------------------------------------------------------------------------------------------|
|                                         | DEWDNEY ELEMENTARY SCHOOL                                                                                                              |
|                                         | 137151 Hawkins Pickle Rd.                                                                                                              |
|                                         | Mission, BC                                                                                                                            |
|                                         | VoM 1Ho                                                                                                                                |
|                                         | Principal: Susan McLeod: +1 604.826.2516                                                                                               |
|                                         | CONCEPTUAL DESIGN BY                                                                                                                   |
| ard,Musical<br>ents & Bug Hotel<br>ence | Imagine your city with nature                                                                                                          |
|                                         | Dolores Altin - british.columbia@evergreen.ca or<br>+1 604-340-7503 for questions or clarification on this plan                        |
|                                         |                                                                                                                                        |
|                                         | PARTNER(S)                                                                                                                             |
|                                         |                                                                                                                                        |
| Bridge                                  |                                                                                                                                        |
|                                         |                                                                                                                                        |
|                                         |                                                                                                                                        |
|                                         |                                                                                                                                        |
|                                         |                                                                                                                                        |
|                                         | DISCLAIMER NOTE                                                                                                                        |
|                                         | THIS CONCEPT IS FOR DISCUSSION PURPOSES ONLY.<br>DO NOT CONSTRUCT FROM THIS DOCUMENT.                                                  |
|                                         |                                                                                                                                        |
|                                         | NOTES                                                                                                                                  |
|                                         | See Planting Plan for details on tree and shrubs in this plan<br>Use 1/2" shredded bark mulch throughout as supplied by Westcoast Bark |
|                                         | Mulch or equivalent                                                                                                                    |
|                                         | Use granitic sand in sand pit min. depth 18"                                                                                           |
|                                         | Swale max. 12" deep with gravel lined bottom and large rocks and small boulders along edge                                             |
|                                         | All cedar logs must be stripped and sanded                                                                                             |
|                                         | No sharp edges on boulders or rocks                                                                                                    |
|                                         | Future Labyrinth planted with clumping grasses, wheat or other to a max.<br>height of 3'                                               |
|                                         |                                                                                                                                        |
|                                         | REVISIONS                                                                                                                              |
|                                         |                                                                                                                                        |
|                                         |                                                                                                                                        |
|                                         | NORTH DATE Echrypry 5, 2015                                                                                                            |
|                                         | NORTH                                                                                                                                  |
|                                         | SCALE                                                                                                                                  |
|                                         | 1:100 Metric                                                                                                                           |
|                                         |                                                                                                                                        |